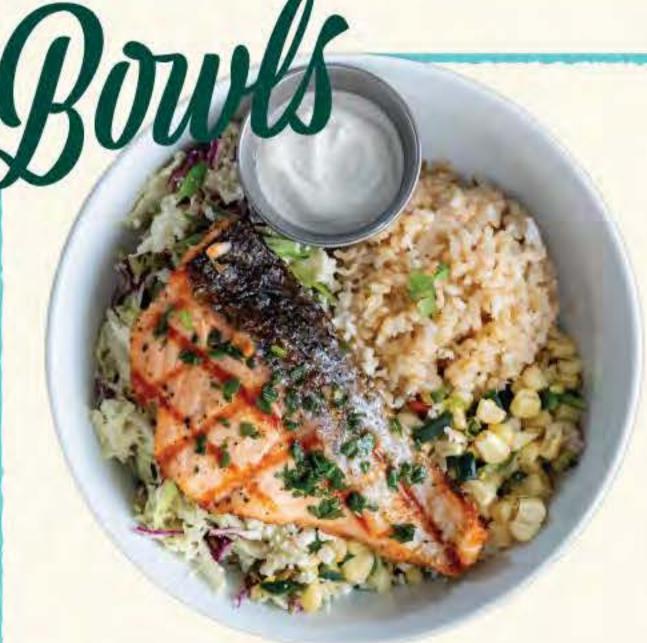

PACIFIC .

sushi rice, miso mayo, pickled cucumber, carrots, mizuna, sesame, ginger dressing

KATSU CHICKEN 1133cal GRILLED SALMON 1144cal

HAPPIER VEGAN •••

1449cal

baked falafel, farro salad, hummus, pasta pearls, heirloom cherry tomatoes, baby lettuces, sunflower seed pesto, sherry vinaigrette