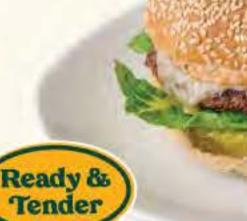

91/182cal

207/415cal

806cal

TENDER BURGER

grilled 6oz beef patty (blend of chuck, brisket and hanger), monterey jack cheese, bistro

sauce, lettuce, pickles on sesame bun

potato, carrot, celery, onion, thyme **ROASTED TOMATO** • sourdough croutons & basil oil