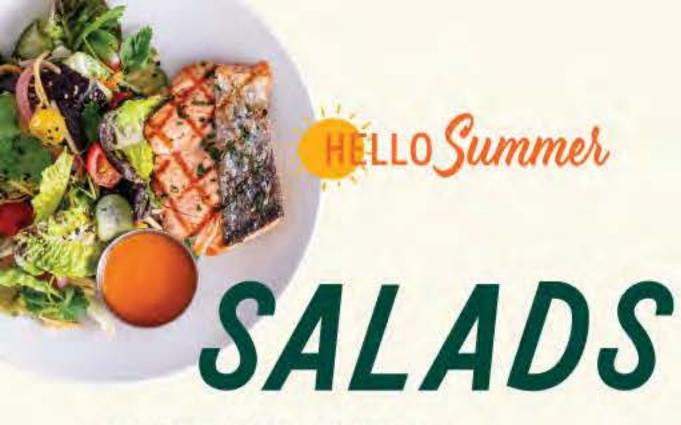

GRILLED SALMON

miso mayo, pickled cucumber and onion, cherry tomatoes, avocado, papaya, cilantro, sesame seeds, 900cal

SALAMI & PROVOLONE -

1470cal

gem lettuces, ginger dressing

667cal

TOMATO MOZZARELLA

1361cal