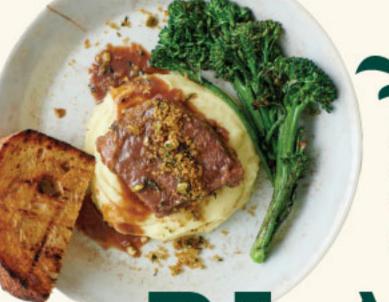

## SHORT RIB •

970cal

braised beef short rib, mashed potatoes, red wine shallot sauce, citrus gremolata, grilled broccolini